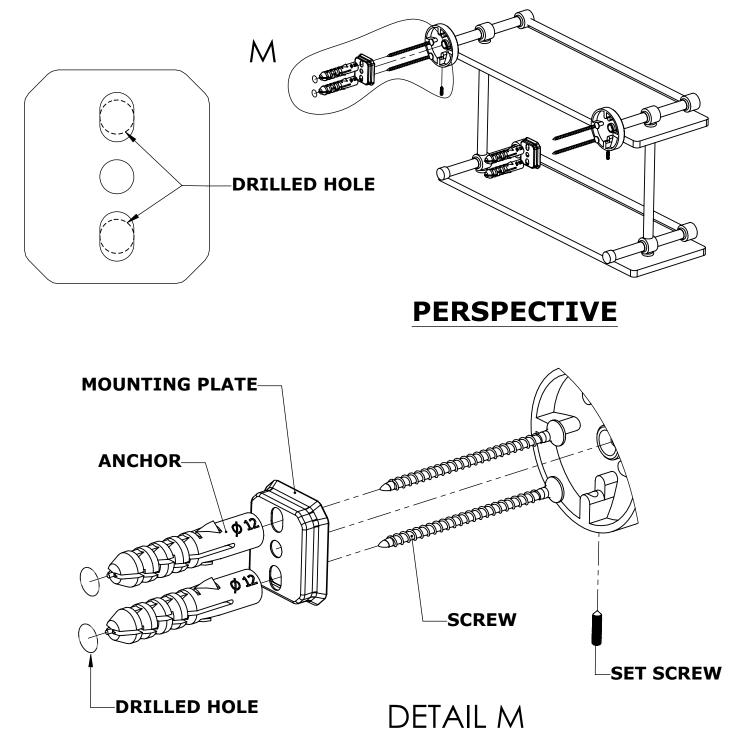

## **INSTALLATION INSTRUCTIONS**

LLIED BRASS

INC

**Step 1:** Drill holes in Wall for screw anchors and attach Mounting Plate to Wall

Determine your desired location for installation and make a mark for the location of the mounting plate. Remove mounting plate from backplate by loosening set screw in backplate as pictured below. Place center hole of mounting plate over mark made above. Make 2 marks where mounting screws will be placed as shown below. Drill hole at each of the marks. (You may substitute other style mounting anchors or screws if desired). Place anchors into the holes made. Place mounting plate over holes and secure to mounting surface using screws as shown below.