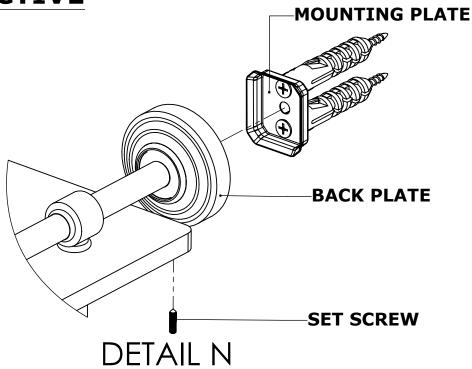

## WP-2-16-GAL

LLIED BRASS

INC

Step 2: Attach Bracket to Mounting Plate.

Place bracket on mounting plate and secure by tightening set screw as shown below.

PERSPECTIVE