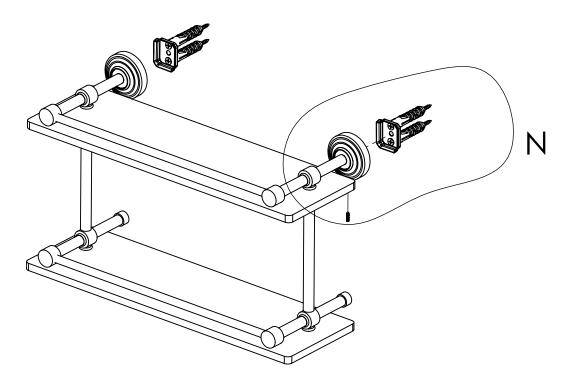

## WP-2-16-GAL

LLIED BRASS

INC

Step 2: Attach Bracket to Mounting Plate.

Place bracket on mounting plate and secure by tightening set screw as shown below.

PERSPECTIVE